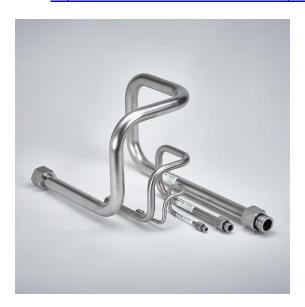

## Ready-to-fit tubes – tailor-made and delivered on time

We produce your tubes made-to measure, custom-fit and ready-to install. In our own production site we offer a variety of tube processing options such as bending, soldering and welding, tailored to your needs. Finally we assemble the bended tubes according to your requirements. You receive tube systems, assembled with SERTO connections, which can be mounted or dismounted radially. On your request we can also provide the logistics and deliver the systems just-in-time.